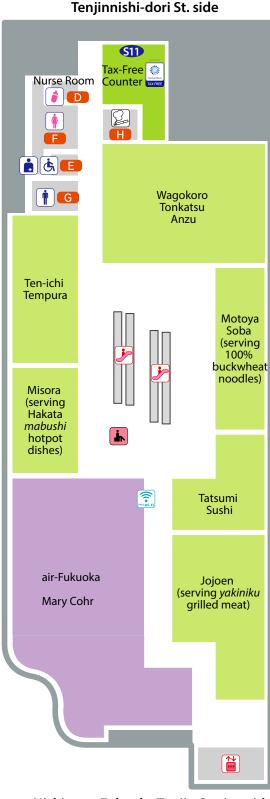

### Services and Facilities Information

Tax-Free Counter Currency exchange

### D Nurse Room

Multifunctional restroom (with facilities for ostomy pouch users) Kirameki-dori St. side

- · Designed for
- right-handed guests
- · Wheelchair-accessible
- $\cdot$  Handrails
- · Stroller-friendly
- · Multipurpose seat
- $\cdot$  Bidet-style toilet

# 🕒 Women's restroom

- · Changing station
- · Baby seat
- Powder room (with chairs)
- · Bidet-style toilet
- · Stroller-friendly

# G Men's restroom

- · Changing station
- · Baby seat
- · Bidet-style toilet